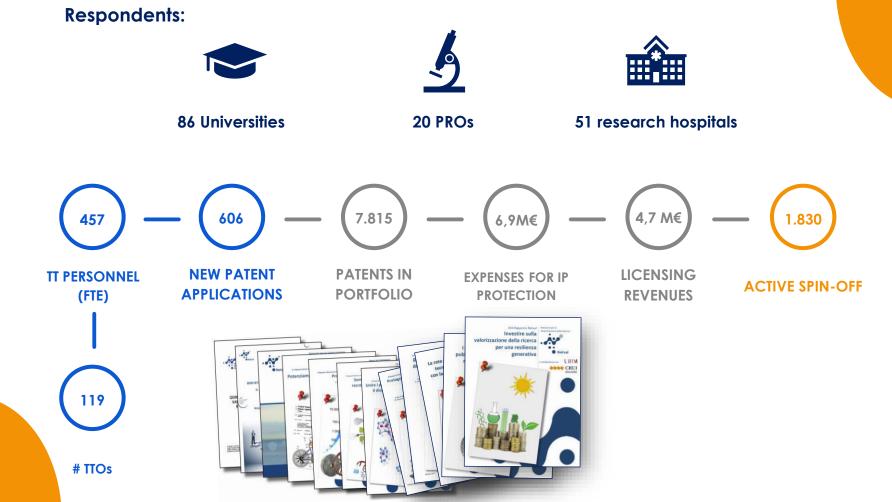

### Monitoring and reports

Netval annual survey on TT has reached its 17th edition and has become a landmark in the Italian innovation landscape

### **Special projects**

Copyright 2022, Shiva Loccisano, All rights reserved

Data from the last survey Y2021 published on netval.it