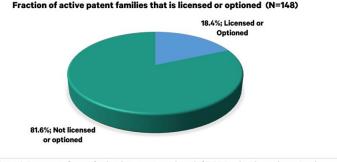

Figure 19: Percentage of patent families that are active at the end of FY2019 and are licensed or optioned

ASTP Survey Report on KT activity FY 2019 (last available)