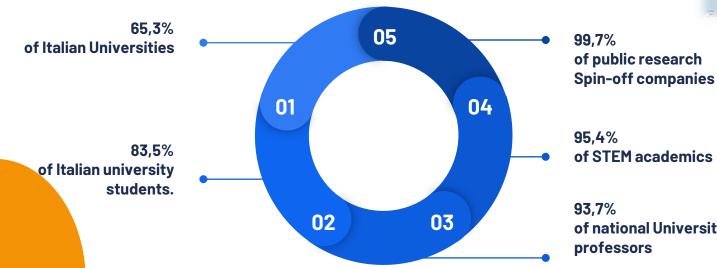

### **Netval represents 101 institutions:**

of STEM academics

of national University